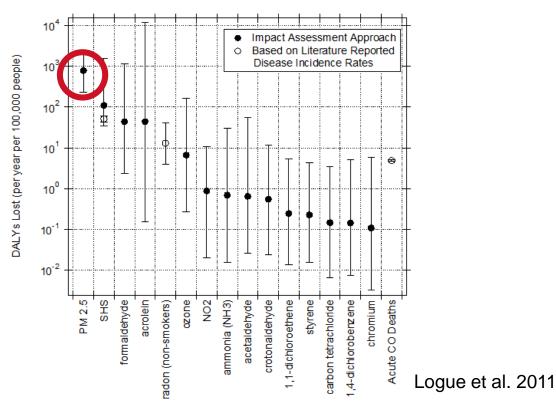

#### **15 POLLUTANTS WITH HIGHEST HEALTH AFFECT**

- PM 2,5 10 times more effect as SHS
- Same order as traffic accidents
- Cooking can be an important source