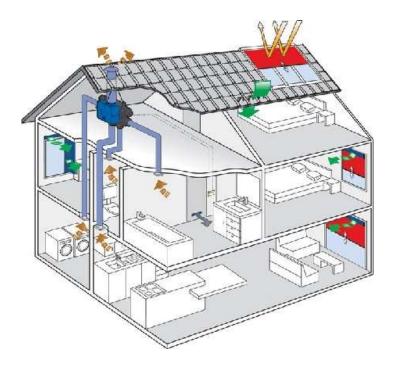

# INNOVATIVE DESIGN: LOCAL HEAT RECOVERY IN LIVING, NATURAL SUPPLY AND MECHANICAL EXTRACT BEDROOMS

innovation for life

Energiedinges

#### **INNOVATIVE DESIGN: HEAT RECOVERY BALANCED VENTILATION WITH MIXING FANS**