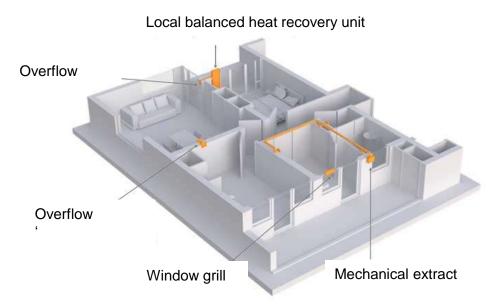

# INNOVATIVE DESIGN: LOCAL HEAT RECOVERY IN LIVING, NATURAL SUPPLY AND MECHANICAL EXTRACT BEDROOMS

innovation for life

Energiedinges