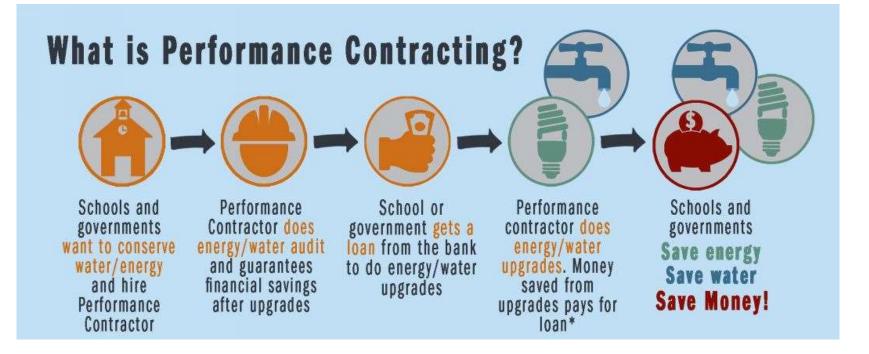

# Performance contracting can be a driver

# PERFORMANCE CONTRACTING FOR ENERGY AND INDOOR AIR QUALITY