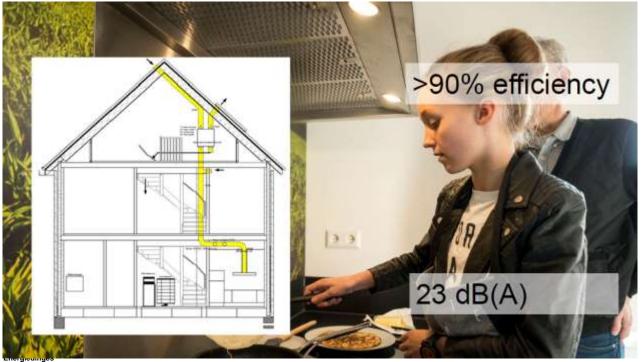

### INNOVATIVE DESIGN: VENTILATION SYSTEM INCLUDING RANGEHOOD

# INNOVATIVE DESIGN: LOCAL HEAT RECOVERY IN LIVING, NATURAL SUPPLY AND MECHANICAL EXTRACT BEDROOMS

innovation for life

Energiedinges