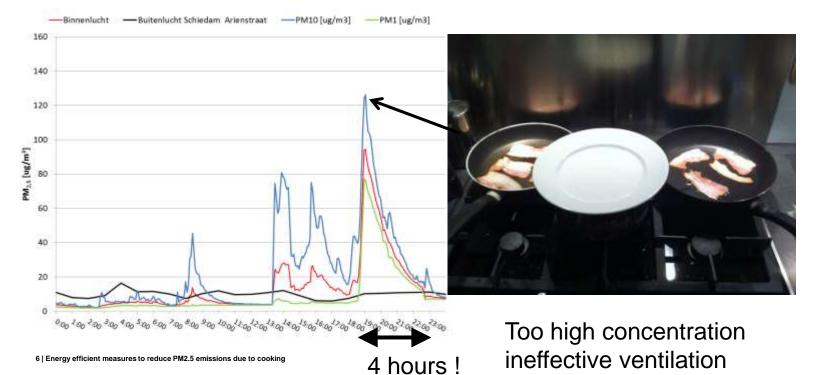

#### **15 POLLUTANTS WITH HIGHEST HEALTH AFFECT**

- PM 2,5 10 times more effect as SHS
- Same order as traffic accidents
- Cooking can be an important source