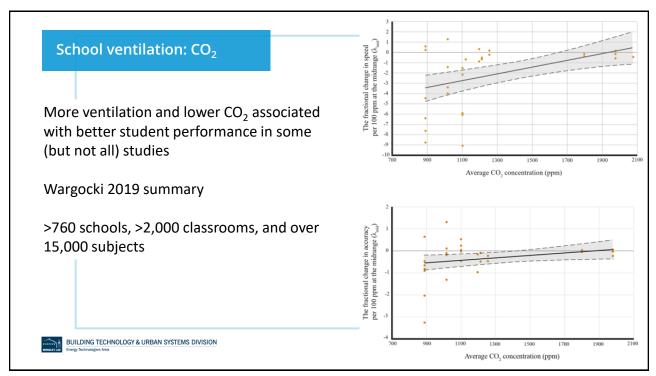

| <section-header><section-header><section-header><section-header><section-header><text><text><text></text></text></text></section-header></section-header></section-header></section-header></section-header> | Actions for<br>As smoke and wildfire seasons intensify, schools<br>indoor air quality and readiness planning are a | <section-header><section-header><section-header><section-header><section-header><section-header><section-header><section-header><section-header><section-header><section-header><section-header><section-header><section-header><section-header><section-header><section-header><section-header><section-header><section-header><section-header><section-header><section-header><section-header><section-header><section-header><section-header><section-header><section-h