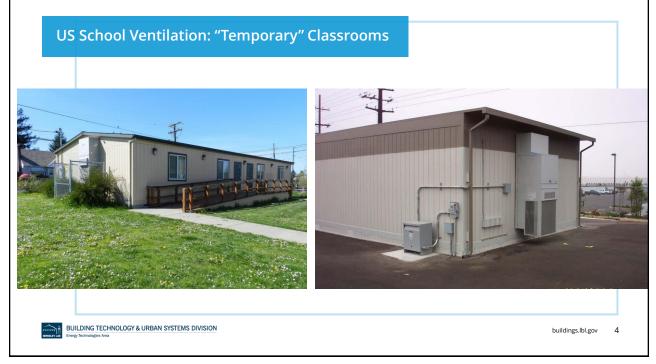

| <section-header><section-header><section-header><section-header><section-header><text><text><text></text></text></text></section-header></section-header></section-header></section-header></section-header> | Actions for<br>As smoke and wildfire seasons intensify, schools<br>indoor air quality and readiness planning are a | <section-header><section-header><section-header><section-header><section-header><section-header><section-header><section-header><section-header><section-header><section-header><section-header><section-header><section-header><section-header><section-header><section-header><section-header><section-header><section-header><section-header><section-header><section-header><section-header><section-header><section-header><section-header><section-header><s