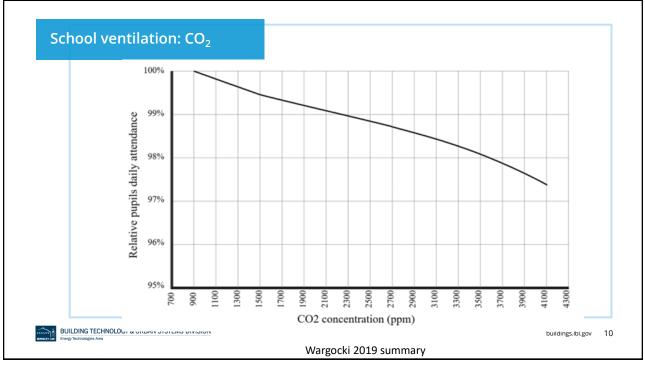

| <section-header><section-header><section-header><section-header><section-header><text><text><text></text></text></text></section-header></section-header></section-header></section-header></section-header> | Actions for<br>As smoke and wildfire seasons intensify, schools<br>indoor air quality and readiness planning are a | <section-header><section-header><section-header><section-header><section-header><section-header><section-header><section-header><section-header><section-header><section-header><section-header><section-header><section-header><section-header><section-header><section-header><section-header><section-header><section-header><section-header><section-header><section-header><section-header><section-header><section-header><section-header><section-header><section-header>