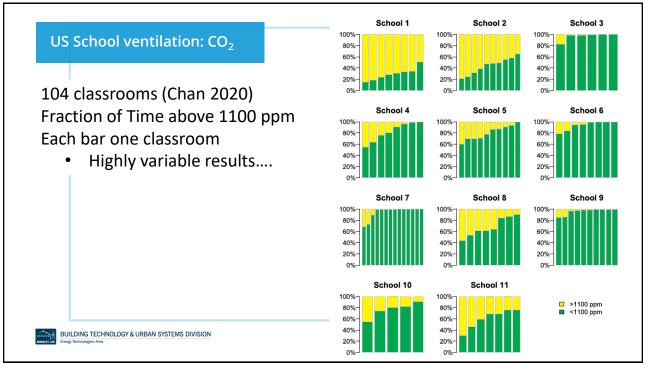

| <section-header><section-header><section-header><section-header><section-header><text><text><text></text></text></text></section-header></section-header></section-header></section-header></section-header> | Actions for<br>As smoke and wildfire seasons intensify, schools<br>indoor air quality and readiness planning are a | <section-header><section-header><section-header><section-header><section-header><section-header><section-header><section-header><section-header><section-header><section-header><section-header><section-header><section-header><section-header><section-header><section-header><section-header><section-header><section-header><section-header><section-header><section-header><section-header><section-header><section-header><section-header><section-header><secti