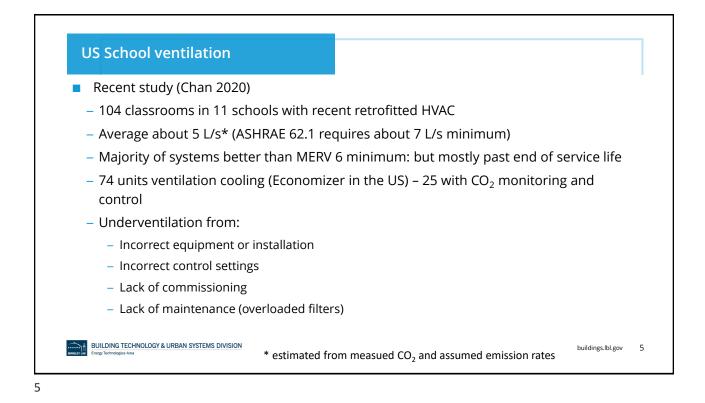

| <section-header><section-header><section-header><section-header><section-header><text><text><text></text></text></text></section-header></section-header></section-header></section-header></section-header> | Actions for<br>As smoke and wildfire seasons intensify, schools<br>indoor air quality and readiness planning are a | <section-header><section-header><section-header><section-header><section-header><section-header><section-header><section-header><section-header><section-header><section-header><section-header><section-header><section-header><section-header><section-header><section-header><section-header><section-header><section-header><section-header><section-header><section-header><section-header><section-header><section-header><section-header><section-header><sec