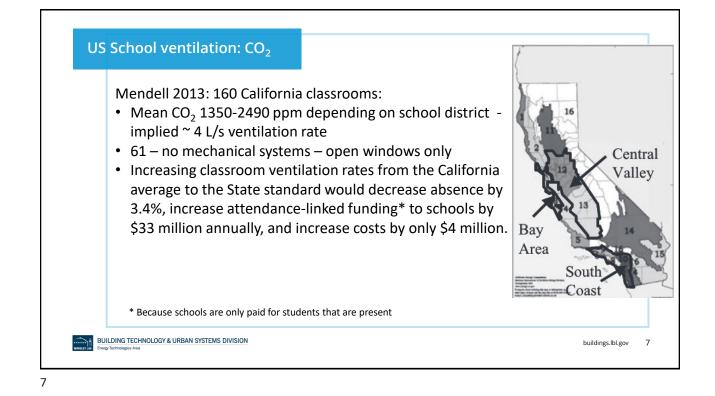

| <section-header><section-header><section-header><section-header><section-header><text><text><text></text></text></text></section-header></section-header></section-header></section-header></section-header> | Actions for<br>As smoke and wildfire seasons intensify, schools<br>indoor air quality and readiness planning are a | <section-header><section-header><section-header><section-header><section-header><section-header><section-header><section-header><section-header><section-header><section-header><section-header><section-header><section-header><section-header><section-header><section-header><section-header><section-header><section-header><section-header><section-header><section-header><section-header><section-header><section-header><section-header><section-header><section