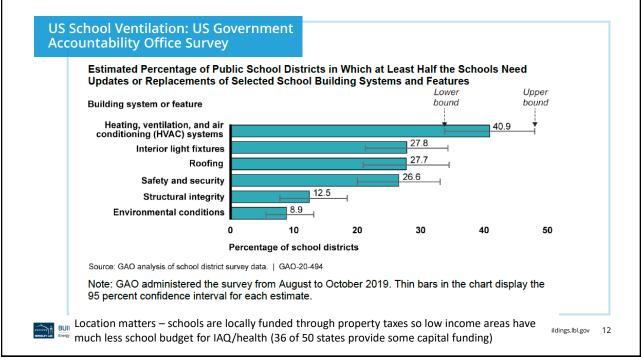

| <section-header><section-header><section-header><section-header><section-header><text><text><text></text></text></text></section-header></section-header></section-header></section-header></section-header> | Actions for<br>As smoke and wildfire seasons intensify, schools<br>indoor air quality and readiness planning are a | <section-header><section-header><section-header><section-header><section-header><section-header><section-header><section-header><section-header><section-header><section-header><section-header><section-header><section-header><section-header><section-header><section-header><section-header><section-header><section-header><section-header><section-header><section-header><section-header><section-header><section-header><section-header><section-header><section-header><secti