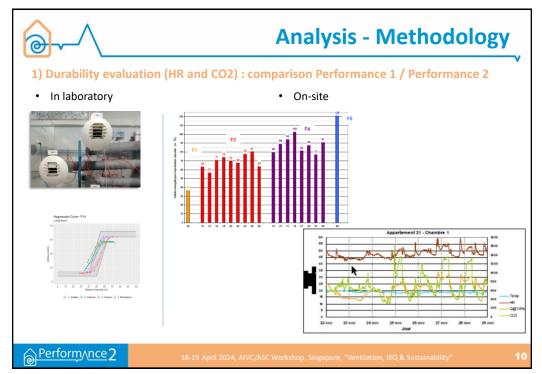

sor<br>Performance 2<br>(paint, cooking,              | Paticle matter (PM) sensor<br>Performance 2<br>Mass concentration of PM2.5                 |
|                                            | NEMOs                      | High uncertainty                             | Descriptive statistics<br>with precaution | fourniture,)                                                 | (0.3 à 2.5 μg/m3)                                                                          |
| PM1                                        | NEMOs                      | High uncertainty                             | Descriptive statistics<br>with precaution |                                                              |                                                                                            |