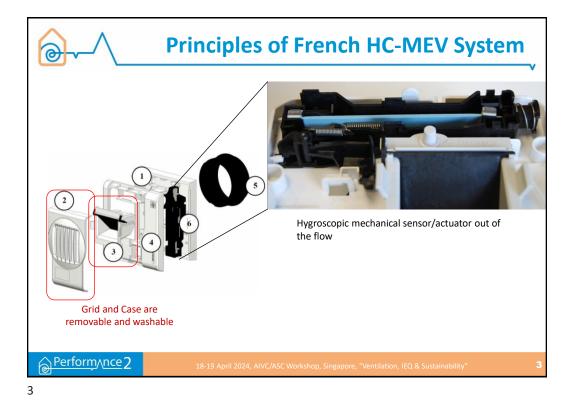

| Performance regarding IAQ: new evaluations |                            |                                              |                                           | Temperature and relative<br>humidity sensor<br>Performance 1 |                                                                                            |
|--------------------------------------------|----------------------------|----------------------------------------------|-------------------------------------------|--------------------------------------------------------------|--------------------------------------------------------------------------------------------|
| Parameter                                  | Sensors                    | Limits                                       | Analyses