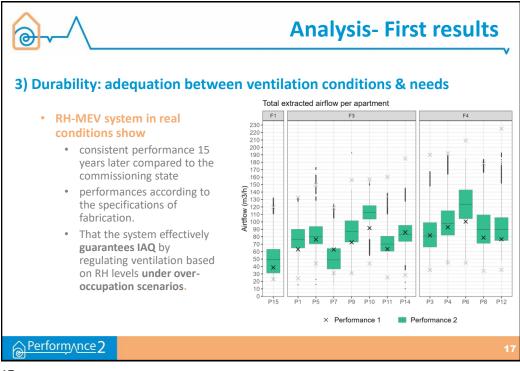

| Performance regarding IAQ: new evaluations |                            |                                              |                                           | Temperature and relative<br>humidity sensor<br>Performance 1 |                                                                                            |
|--------------------------------------------|----------------------------|----------------------------------------------|-------------------------------------------|--------------------------------------------------------------|--------------------------------------------------------------------------------------------|
| Parameter                                  | Sensors                    | Limits                                       | Analyses                                  | Performance 2                                                |                                                                                            |
| CO2                                        | NEMOs<br>Embeded<br>sensor | Auto calibration                             | Descriptive statistics with precaution    | CO2 sensor<br>Performance 1<br>Performance 2                 | Presence detection (w<br>Additional airflow<br>(Cuisine)<br>Performance 1<br>Performance 2 |
| Formaldehyde                               | NEMOs                      | Average values for 2h                        | Limited                                   |                                                              |                                                                                            |
| Total VOC                                  | Embeded<br>sensor          | Which VOCs?<br>Unit?<br>24h Auto calibration | Only dynamic analyses                     |                                                              |                                                                                            |
| Light VOC                                  | NEMOs                      | Which VOCs?<br>Unit?<br>High uncertainty     | Only dynamic analyses                     |                                                              |                                                                                            |
| PM2.5                                      | Embeded<br>sensor          | High uncertainty                             | Descriptive statistics<br>with precaution | VOC sensor<br>Performance 2<br>(paint, cooking,              | Paticle matter (PM) sensor<br>Performance 2<br>Mass concentration of PM2.5                 |
|                                            | NEMOs                      | High uncertainty                             | Descriptive statistics<br>with precaution | fourniture,)                                                 | (0.3 à 2.5 μg/m3)                                                                          |
| PM1                                        | NEMOs                      | High uncertainty                             | Descriptive statistics<br>with precaution |                                                              |                                                                                            |