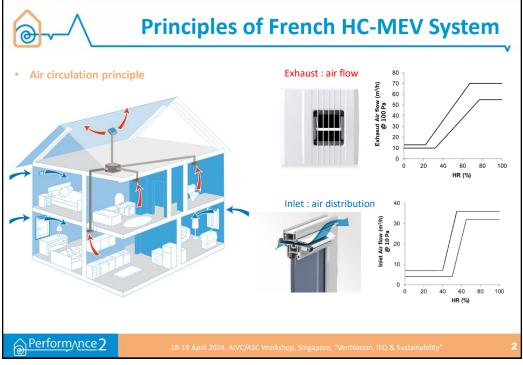

| Performance regarding IAQ: new evaluations |                            |                                              |                                           | Temperature and relative<br>humidity sensor<br>Performance 1 |                                                                                            |
|--------------------------------------------|----------------------------|----------------------------------------------|-------------------------------------------|--------------------------------------------------------------|--------------------------------------------------------------------------------------------|
| Parameter                                  | Sensors                    | Limits                                       | Analyses