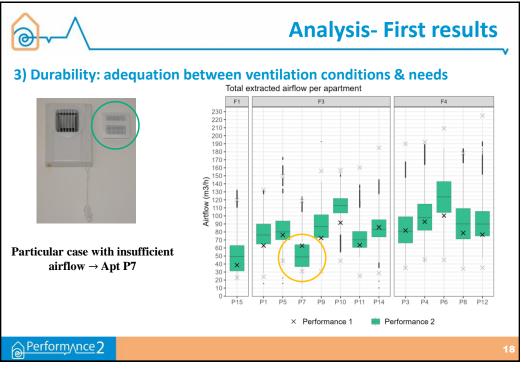

| Performance regarding IAQ: new evaluations |                            |                                              |                                           | Temperature and relative<br>humidity sensor<br>Performance 1 |                                                                                            |
|--------------------------------------------|----------------------------|----------------------------------------------|-------------------------------------------|--------------------------------------------------------------|--------------------------------------------------------------------------------------------|
| Parameter                                  | Sensors                    | Limits                                       | Analyses                                  | Performance 2                                                |                                                                                            |
| CO2                                        | NEMOs<br>Embeded<br>sensor | Auto calibration                             | Descriptive statistics with precaution    | CO2 sensor<br>Performance 1<br>Performance 2                 | Presence detection (w<br>Additional airflow<br>(Cuisine)<br>Performance 1<br>Performance 2 |
| Formaldehyde                               | NEMOs                      | Average values for 2h                        | Limited                                   |                                                              |                                                                                            |
| Total VOC                                  | Embeded<br>sensor          | Which VOCs?<br>Unit?<br>24h Auto calibration | Only dynamic analyses                     |                                                              |                                                                                            |
| Light VOC                                  | NEMOs                      | Which VOCs?<br>Unit?<br>High uncertainty     | Only dynamic analyses                     |                                                              |                                                                                            |
| PM2.5                                      | Embeded<br>sensor          | High uncertainty                             | Descriptive statistics<br>with precaution | VOC sensor<br>Performance 2<br>(paint, cooking,              | Paticle matter (PM) sensor<br>Performance 2<br>Mass concentration of PM2.5                 |
|                                            | NEMOs                      | High uncertainty                             | Descriptive statistics<br>with precaution | fourniture,)                                                 | (0.3 à 2.5 μg/m3)                                                                          |
| PM1                                        | NEMOs                      | High uncertainty                             | Descriptive statistics<br>with precaution |                                                              |                                                                                            |