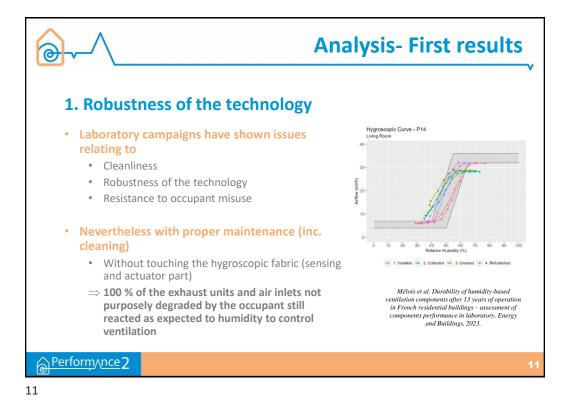

r<br>Performance 2<br>(paint, cooking,              | Paticle matter (PM) sensor<br>Performance 2<br>Mass concentration of PM2.5                 |
|                                            | NEMOs                      | High uncertainty                             | Descriptive statistics<br>with precaution | fourniture,)                                                 | (0.3 à 2.5 μg/m3)                                                                          |
| PM1                                        | NEMOs                      | High uncertainty                             | Descriptive statistics<br>with precaution |                                                              |                                                                                            |