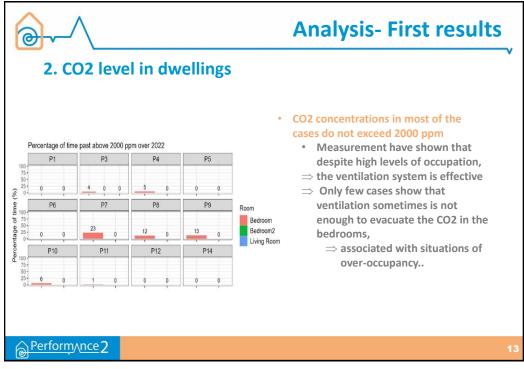

>Performance 2<br>(paint, cooking,              | Paticle matter (PM) sensor<br>Performance 2<br>Mass concentration of PM2.5                 |
|                                            | NEMOs                      | High uncertainty                             | Descriptive statistics<br>with precaution | fourniture,)                                                 | (0.3 à 2.5 μg/m3)                                                                          |
| PM1                                        | NEMOs                      | High uncertainty                             | Descriptive statistics<br>with precaution |                                                              |                                                                                            |