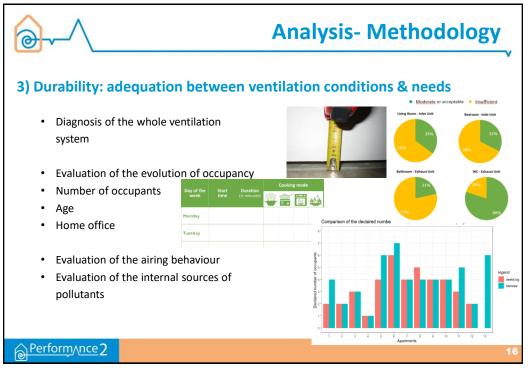

ance 2<br>(paint, cooking,              | Paticle matter (PM) sensor<br>Performance 2<br>Mass concentration of PM2.5                 |
|                                            | NEMOs                      | High uncertainty                             | Descriptive statistics<br>with precaution | fourniture,)                                                 | (0.3 à 2.5 μg/m3)                                                                          |
| PM1                                        | NEMOs                      | High uncertainty                             | Descriptive statistics<br>with precaution |                                                              |                                                                                            |