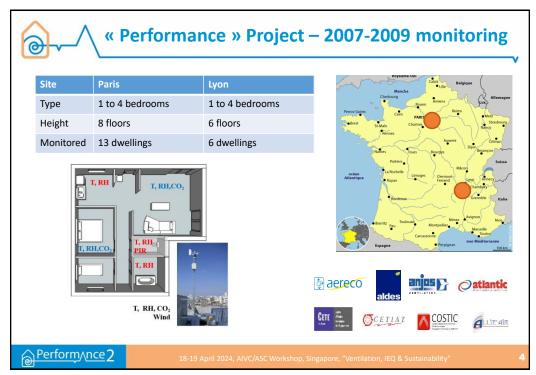

| Performance regarding IAQ: new evaluations |                            |                                              |                                           | Temperature and relative<br>humidity sensor<br>Performance 1 |                                                                                            |
|--------------------------------------------|----------------------------|----------------------------------------------|-------------------------------------------|--------------------------------------------------------------|--------------------------------------------------------------------------------------------|
| Parameter                                  | Sensors                    | Limits                                       | Analyses