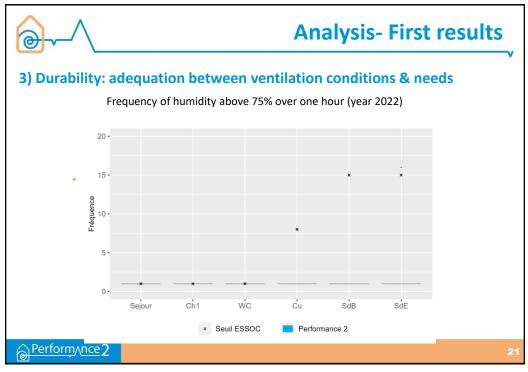

aint, cooking,              | Paticle matter (PM) sensor<br>Performance 2<br>Mass concentration of PM2.5                 |
|                                            | NEMOs                      | High uncertainty                             | Descriptive statistics<br>with precaution | fourniture,)                                                 | (0.3 à 2.5 μg/m3)                                                                          |
| PM1                                        | NEMOs                      | High uncertainty                             | Descriptive statistics<br>with precaution |                                                              |                                                                                            |