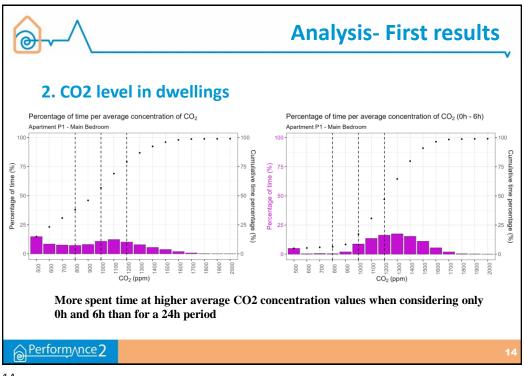

formance 2<br>(paint, cooking,              | Paticle matter (PM) sensor<br>Performance 2<br>Mass concentration of PM2.5                 |
|                                            | NEMOs                      | High uncertainty                             | Descriptive statistics<br>with precaution | fourniture,)                                                 | (0.3 à 2.5 μg/m3)                                                                          |
| PM1                                        | NEMOs                      | High uncertainty                             | Descriptive statistics<br>with precaution |                                                              |                                                                                            |