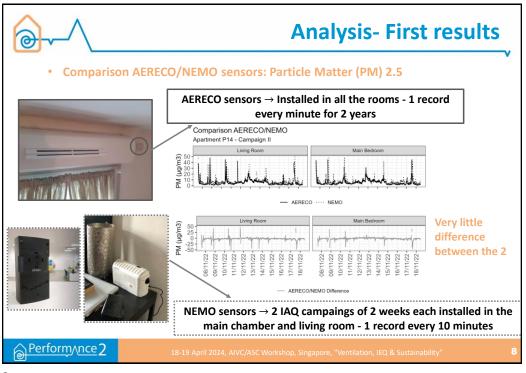

| Performance regarding IAQ: new evaluations |                            |                                              |                                           | Temperature and relative<br>humidity sensor<br>Performance 1 |                                                                                            |
|--------------------------------------------|----------------------------|----------------------------------------------|-------------------------------------------|--------------------------------------------------------------|--------------------------------------------------------------------------------------------|
| Parameter                                  | Sensors                    | Limits                                       | Analyses                                  | Performance 2                                                |                                                                                            |
| CO2                                        | NEMOs<br>Embeded<br>sensor | Auto calibration                             | Descriptive statistics with precaution    | CO2 sensor<br>Performance 1<br>Performance 2                 | Presence detection (w<br>Additional airflow<br>(Cuisine)<br>Performance 1<br>Performance 2 |
| Formaldehyde                               | NEMOs                      | Average values for 2h                        | Limited                                   |                                                              |                                                                                            |
| Total VOC                                  | Embeded<br>sensor          | Which VOCs?<br>Unit?<br>24h Auto calibration | Only dynamic analyses                     |                                                              |                                                                                            |
| Light VOC                                  | NEMOs                      | Which VOCs?<br>Unit?<br>High uncertainty     | Only dynamic analyses                     |                                                              |                                                                                            |
| PM2.5                                      | Embeded<br>sensor          | High uncertainty                             | Descriptive statistics<br>with precaution | VOC sensor<br>Performance 2<br>(paint, cooking,              | Paticle matter (PM) sensor<br>Performance 2<br>Mass concentration of PM2.5                 |
|                                            | NEMOs                      | High uncertainty                             | Descriptive statistics<br>with precaution | fourniture,)                                                 | (0.3 à 2.5 μg/m3)                                                                          |
| PM1                                        | NEMOs                      | High uncertainty                             | Descriptive statistics<br>with precaution |                                                              |                                                                                            |