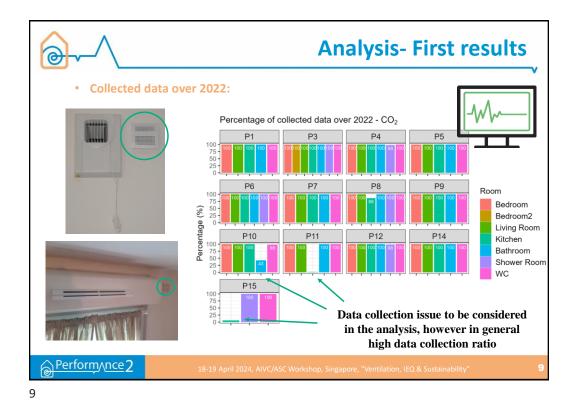

| Performance regarding IAQ: new evaluations |                            |                                              |                                           | Temperature and relative<br>humidity sensor<br>Performance 1 |                                                                                            |
|--------------------------------------------|----------------------------|----------------------------------------------|-------------------------------------------|--------------------------------------------------------------|--------------------------------------------------------------------------------------------|
| Parameter                                  | Sensors                    | Limits                                       | Analyses                                  | Performance 2                                                |                                                                                            |
| CO2                                        | NEMOs<br>Embeded<br>sensor | Auto calibration                             | Descriptive statistics with precaution    | CO2 sensor<br>Performance 1<br>Performance 2                 | Presence detection (w<br>Additional airflow<br>(Cuisine)<br>Performance 1<br>Performance 2 |
| Formaldehyde                               | NEMOs                      | Average values for 2h                        | Limited                                   |                                                              |                                                                                            |
| Total VOC                                  | Embeded<br>sensor          | Which VOCs?<br>Unit?<br>24h Auto calibration | Only dynamic analyses                     |                                                              |                                                                                            |
| Light VOC                                  | NEMOs                      | Which VOCs?<br>Unit?<br>High uncertainty     | Only dynamic analyses                     |                                                              |                                                                                            |
| PM2.5                                      | Embeded<br>sensor          | High uncertainty                             | Descriptive statistics<br>with precaution | VOC sensor<br>Performance 2<br>(paint, cooking,              | Paticle matter (PM) sensor<br>Performance 2<br>Mass concentration of PM2.5                 |
|                                            | NEMOs                      | High uncertainty                             | Descriptive statistics<br>with precaution | fourniture,)                                                 | (0.3 à 2.5 μg/m3)                                                                          |
| PM1                                        | NEMOs                      | High uncertainty                             | Descriptive statistics<br>with precaution |                                                              |                                                                                            |