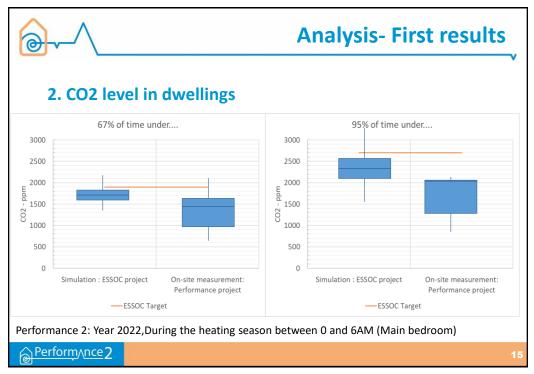

rmance 2<br>(paint, cooking,              | Paticle matter (PM) sensor<br>Performance 2<br>Mass concentration of PM2.5                 |
|                                            | NEMOs                      | High uncertainty                             | Descriptive statistics<br>with precaution | fourniture,)                                                 | (0.3 à 2.5 μg/m3)                                                                          |
| PM1                                        | NEMOs                      | High uncertainty                             | Descriptive statistics<br>with precaution |                                                              |                                                                                            |