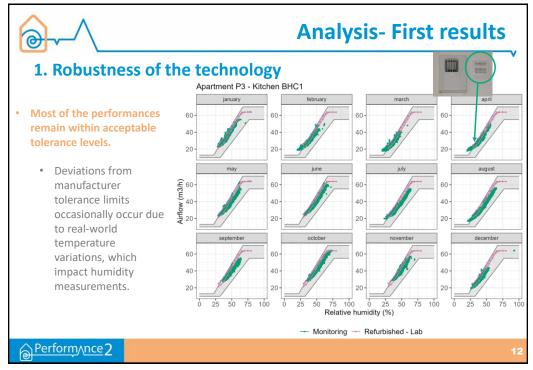

br>Performance 2<br>(paint, cooking,              | Paticle matter (PM) sensor<br>Performance 2<br>Mass concentration of PM2.5                 |
|                                            | NEMOs                      | High uncertainty                             | Descriptive statistics<br>with precaution | fourniture,)                                                 | (0.3 à 2.5 μg/m3)                                                                          |
| PM1                                        | NEMOs                      | High uncertainty                             | Descriptive statistics<br>with precaution |                                                              |                                                                                            |